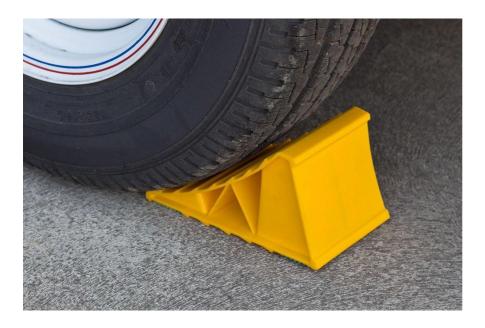

# **Plastic Wheel Chock**

# Wheel chocks for securing cars, trailers and caravans in place

210mm long x 110mm high x 120mm wide (0.4kgs). A lighter duty wheel chock manufactured from injection moulded plastic in a Yellow colour. Lightweight but very strong this is an ideal wheel chock for securing trailers, cars or caravans. U.V. stabilised and chemical resistant.

#### WC4P

210mm long x 110mm high x 120mm wide.