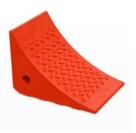

## **Rubber Wheel Chock**

#### **Product Features:**

- Recycled high quality moulded rubber.
- · Ideal for transport companies.
- Used to stop vehicles, trucks, trailers and caravans from moving.

# Wheel chocks ideal for stopping vehicles, trucks, trailers and caravans

Our recycled high quality moulded rubber wheel chock range is ideal for stopping vehicles, trucks, trailers and caravans from moving whilst not in use. Ideal for transport companies, mine sites and caravan owners.

#### WC1

255mm long x 210mm high x 180mm wide. Rope connection points moulded into the chock. Single side design.

#### WC2

250mm long x 220mm high x 180mm wide. Rope connection points moulded into the chock. Double sided design.

#### WC3

Super heavy duty truck chock, 305mm long x 260mm high x 300mm wide.

#### Wheel Chock Super Heavy Duty - Recycled Rubber

| Description: | Wheel chocks.                                                                                                                             |  |  |
|--------------|-------------------------------------------------------------------------------------------------------------------------------------------|--|--|
| Material:    | Moulded rubber.                                                                                                                           |  |  |
| Finish:      | Black.                                                                                                                                    |  |  |
| Dimensions:  | WC1 – 255mm long x 210mm high x 180mm wide.<br>WC2 – 250mm long x 220mm high x 180mm wide.<br>WC3 – 305mm long x 260mm high x 300mm wide. |  |  |
| Weight:      | WC1 - 5.5kgs.<br>WC2 - 6.7kgs.<br>WC3 - 10.5kgs.                                                                                          |  |  |