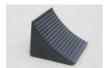

#### WC1

255mm long x 210mm high x 180mm wide. Rope connection points moulded into the chock. Single side design.

#### WC2

250mm long x 220mm high x 180mm wide. Rope connection points moulded into the chock. Double sided design.

#### WC3

Super heavy duty truck chock, 305mm long x 260mm high x 300mm wide.