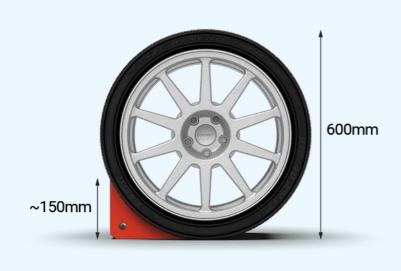

# Did you know the size of your wheel chock depends on the size of your wheel?

As a general guide, the height of the wheel chock should be 25% of the height of your wheel and fit snugly against your tyre. So, for a wheel 600mm high, you would need a wheel chock of  $\sim$ 150mm.