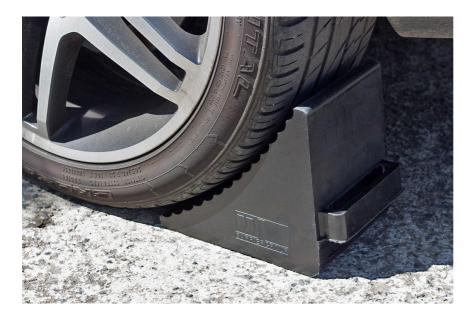

## **Rubber Wheel Chock**

# Wheel chocks ideal for stopping vehicles, trucks, trailers and caravans

Our recycled high quality moulded rubber wheel chock range is ideal for stopping vehicles, trucks, trailers and caravans from moving whilst not in use. Ideal for transport companies, mine sites and caravan owners.