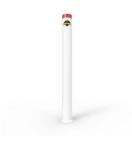

### Linebacker Brace Reinforced

The Linebacker BR is a storefront protective barrier designed as a last line of defence when it comes to the safety and protection of shop front displays and assets against unintentional drive-through vehicle crashes.

These are an ideal protective device for situations where surface mounting with very shallow fixing is required. Twin base plates and diagonal bracing mean the BR is extremely strong, making it ideal for asset protection installations where the rear brace can be embedded within merchandising units out of the way of pedestrians.

Unlike a conventional surface mounted bollard, loads are transmitted down the bollard and through the diagonal brace to the dual base plates allowing it to withstand heavy impacts.

### Part Numbers

Code Image Product Name

LBR90-SM