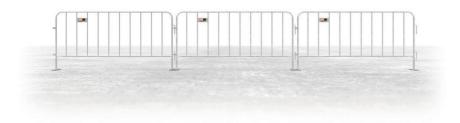

# Modular and portable temporary barrier system

Event Fence portable barrier is a system of interlocking free standing fence panels. Strength, durability and flexibility are all features of Event Fence. Simply link Event Fence panels together to create continuous barricading for festivals, parades, sporting events or work sites. Optional forklift stillage makes storage and transporting of Event fence panels simple and efficient.

## **Product Features:**

- Fully welded steel construction, galvanised finish.
- Panels nest together when not in use to reduce storage space.
- Optional stillages are available for use with
- Vertical bars eliminate climbing points.
- Panels are able to pivot at joins.
- Low profile removable feet reduce tripping hazards.