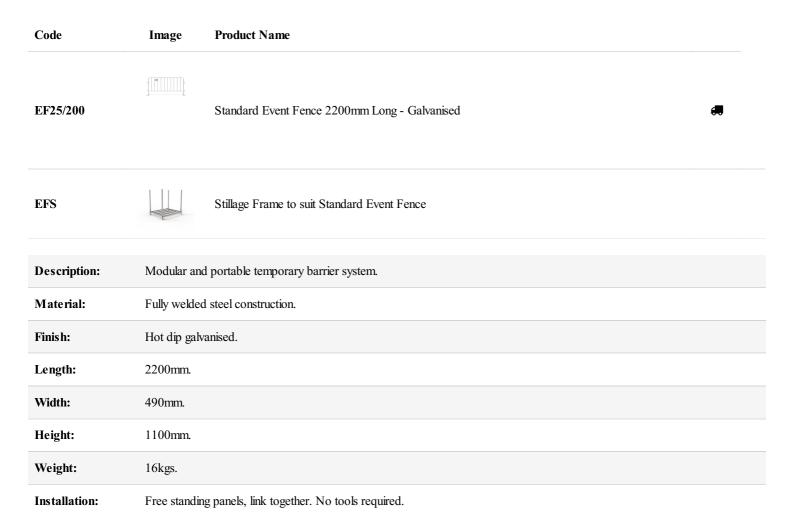

Part Numbers

## **Product Features:**

- Fully welded steel construction, galvanised finish.
- Panels nest together when not in use to reduce storage space.
- Optional stillages are available for use with
- Vertical bars eliminate climbing points.
- Panels are able to pivot at joins.
- Low profile removable feet reduce tripping hazards.