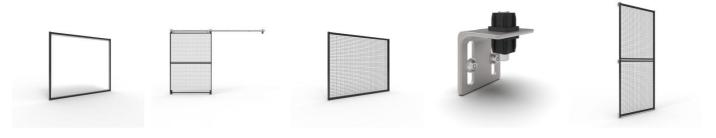

# De-fence is a modular guarding and fencing system.

De-fence is simple to install, flexible and configures to the widest range of applications. The system comprises a range of standard panel lengths from 500 to 2000mm with the option of welded mesh or polycarbonate infill, plus a choice of two post heights.

#### **Related Products:**

**Installation:** 

De-Fence Polycarbonate Panels **De-Fence Sliding** 

<u>De-Fence Mesh Panels</u> <u>De-Fence Bracket Kits</u> <u>De-Fence Swing Gates</u>

**Gates**