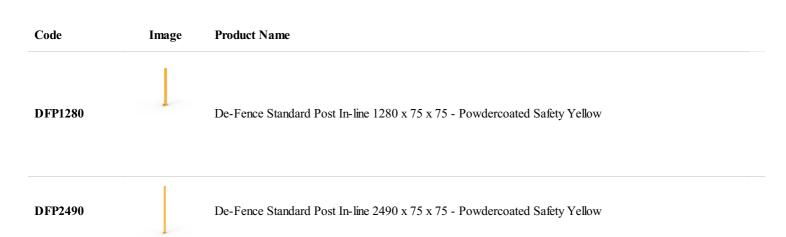

De-fence steel posts are manufactured from  $75 \times 75 \times 2.5$ mm thick RHS tube. They are pre-drilled on all four sides to accept our range of steel brackets and finished in high visibility safety yellow powder coat. They are available in two standard heights, 1280 and 2490mm, with a choice of two different welded base plates.

| Description: | De-fence pre-drilled RHS steel posts                        |  |  |
|--------------|-------------------------------------------------------------|--|--|
| Material:    | 75 x 75 x 2.5mm RHS                                         |  |  |
| Finish:      | Safety Yellow powder coat                                   |  |  |
| Height:      | 1280 or 2490mm                                              |  |  |
| Footprint:   | In-line post - 200 x 85 x 4mm<br>End post - 200 x 200 x 8mm |  |  |
| Weight:      | 1280mm – 7.4kgs<br>2460mm – 12kgs                           |  |  |