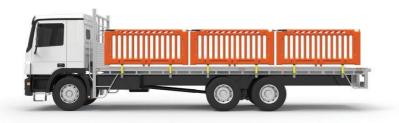

# Temporary edge protection system for truck trays

Load-Safe is designed to be housed at transport loading point, to be rapidly deployed on any truck that utilises conventional tie-down rails. Thereby eliminating the risk of dangerous falls.

The unique cast aluminium panel brackets have been configured to work with most tray and curtain sided trucks. Two brackets per panel are positioned onto the tie-down rails, the panel is then simply located into the brackets.