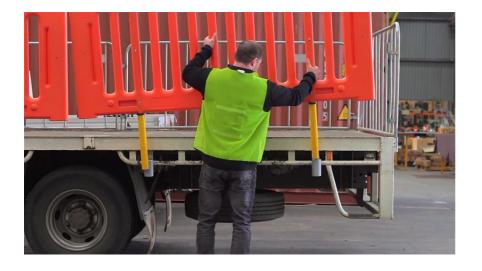

# Temporary edge protection system for truck trays

Load-Safe is designed to be housed at transport loading point, to be rapidly deployed on any truck that utilises conventional tie-down rails. Thereby eliminating the risk of dangerous falls.

The unique cast aluminium panel brackets have been configured to work with most tray and curtain sided trucks. Two brackets per panel are positioned onto the tie-down rails, the panel is then simply located into the brackets.

Once the panel is installed the bracket is locked in place and cannot be removed without first removing the panels. Panels are also secured to each other by an adjustable snap latch at the top of each panel.

Note: Load-Safe is a fall arrest system. It is not intended for use as a load restraint. It is deployed onto the stationary vehicle while loading/unloading goods and then removed before the vehicle exits the location.