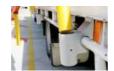

# Temporary edge protection system for truck trays

Load-Safe is designed to be housed at transport loading point, to be rapidly deployed on any truck that utilises conventional tie-down rails. Thereby eliminating the risk of dangerous falls.

The unique cast aluminium panel brackets have been configured to work with most tray and curtain sided trucks. Two brackets per panel are positioned onto the tie-down rails, the panel is then simply located into the brackets.

Once the panel is installed the bracket is locked in place and cannot be removed without first removing the panels. Panels are also secured to each other by an adjustable snap latch at the top of each panel.