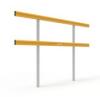

## Load-Safe-Q Portable Truck Barrier

### **Product Features:**

- · Loading point based system.
- Quick and simple installation and removal.
- Self-locking design requiring no tools.
- Light weight 14.3kgs panels, including posts.
- Fits the tie-down rails of most tray trucks.
- Hi-Vis Orange panels and aluminium brackets.
- Position anywhere along the length of the tray.
- Free templates available to help you to easily measure the spacing of your truck bed and rails.

#### Part Numbers

| Code         | Image                                                                                             | Product Name                                               |
|--------------|---------------------------------------------------------------------------------------------------|------------------------------------------------------------|
| LSB1         |                                                                                                   | Load-Safe-Q Bracket - Aluminium                            |
| LSQ2130      |                                                                                                   | Load-Safe-Q Panel 2130mm Long - Polyethylene Hi-Vis Orange |
| LSP1200      |                                                                                                   | Load-Safe-Q Replacement Post - Aluminium                   |
|              |                                                                                                   |                                                            |
| Description: | Truck tray temporary edge protection system                                                       |                                                            |
| Material:    | Cast aluminium bracket. Blow moulded polyethylene panel. Fibre reinforced plastic internal posts. |                                                            |
| Finish:      | Solid colour Hi-Vis Orange panel and Yellow posts.                                                |                                                            |
| Size:        | 1000mm high x 2130mm long panel (height above tray deck).                                         |                                                            |
| Weight:      | 1.25kgs brackets (each). 18kgs panels (with posts).                                               |                                                            |
| Fixings:     | Brackets hook onto tie-down rails. Panels drop into brackets (no tools).                          |                                                            |