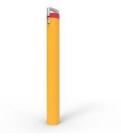

## Medium security parking and access control bollard

Retractable bollards are designed for medium security applications such as traffic and parking control. They offer a simple, trouble free operation proven over many years of installation.

The retractable bollard is now available with a choice of two different materials. The BR900 has a 5mm thick mild steel bollard that is galvanised before being powder coated in hi-vis safety yellow with two reflective bands. The BR900-SS has a 3.05mm thick 316 marine grade stainless steel bollard. As this model is designed for more architectural applications it does not include reflective bands.

#### **Product Features:**

- Round 90mm diameter bollard locks in both extended and retracted positions.
- Mild steel hot dip galvanised with a powder coated finish or 316 marine grade stainless steel.
- Galvanised in-ground casing.
- Black anti-slip top surface and two reflective bands on powder coated model.
- Two unique, low cost 'T' handle keys supplied per order with additional keys available for purchase.
- Trouble free design with only two moving parts.
- Internal locking system can't be tampered with or fouled by dirt or water.