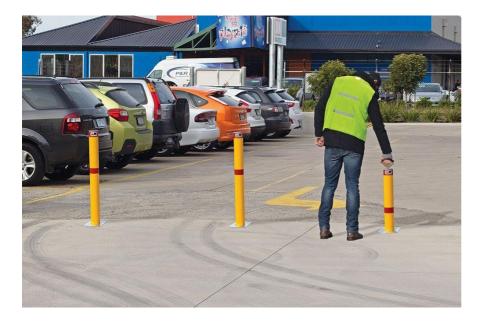

## Medium security parking and access control bollard

Retractable bollards are designed for medium security applications such as traffic and parking control. They offer a simple, trouble free operation proven over many years of installation.

The retractable bollard is now available with a choice of two different materials. The BR900 has a 5mm thick mild steel bollard that is galvanised before being powder coated in hi-vis safety yellow with two reflective bands. The BR900-SS has a 3.05mm thick 316 marine grade stainless steel bollard. As this model is designed for more architectural applications it does not include reflective bands.

#### **Product Features:**

- Round 90mm diameter bollard locks in both extended and retracted positions.
- Mild steel hot dip galvanised with a powder coated finish or 316 marine grade stainless steel.
- Galvanised in-ground casing.
- Black anti-slip top surface and two reflective bands on powder coated model.
- Two unique, low cost 'T' handle keys supplied per order with additional keys available for purchase.
- Trouble free design with only two moving parts.
- Internal locking system can't be tampered with or fouled by dirt or water.