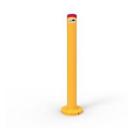

The retractable bollard is now available with a choice of two different materials. The BR900 has a 5mm thick mild steel bollard that is galvanised before being powder coated in hi-vis safety yellow with two reflective bands. The BR900-SS has a 3.05mm thick 316 marine grade stainless steel bollard. As this model is designed for more architectural applications it does not include reflective bands.

#### **Product Features:**

- Round 90mm diameter bollard locks in both extended and retracted positions.
- Mild steel hot dip galvanised with a powder coated finish or 316 marine grade stainless steel.
- Galvanised in-ground casing.
- Black anti-slip top surface and two reflective bands on powder coated model.
- Two unique, low cost 'T' handle keys supplied per order with additional keys available for purchase.
- Trouble free design with only two moving parts.
- Internal locking system can't be tampered with or fouled by dirt or water.

| Part No.  | Bollard<br>Diameter | Height above<br>ground | Depth below<br>ground | Wall<br>thickness | In-ground<br>casing<br>diameter | Shipping<br>weight (kgs) | Operating<br>weight (kgs) | Finish |
|-----------|---------------------|------------------------|-----------------------|-------------------|---------------------------------|--------------------------|---------------------------|--------|
| BR900*    | 90                  | 900                    | 1150                  | 5                 | 140                             | 41.5                     | 12.5                      | HDG+PC |
| BR900-G   | 90                  | 900                    | 1150                  | 5                 | 140                             | 41.5                     | 12.5                      | HDG    |
| BR900-SS* | 90                  | 900                    | 1150                  | 3.05              | 140                             | 38                       | 8.8                       | SS     |