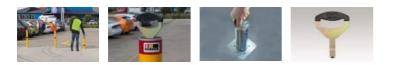

### Locking Procedure

Step 1 Insert key so that handle is facing out on 'short' side of the cap

Step 2 With the key inserted, rotate in counterclockwise direction. The bollard should now be unlocked

Step 3 Lift bollard until fully extended.