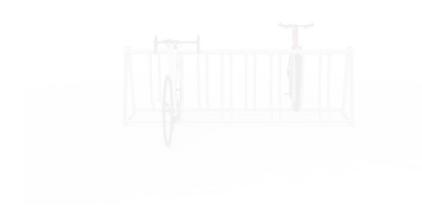

## **Bike Rack – Schoolies Galvanised Steel**

### **Product Features:**

- Stores 8 bikes of various sizes
- Easy to relocate and reposition
- Flat pack design is easily assembled with supplied fixings
- Wheel and frame can be secured at the same time
- Hot dip galvanised finish

A multi-bike bike rack for casual bike storage, manufactured from mild steel and hot dip galvanised. The Schoolies is designed to be relocatable and can flat pack for easy transportation for various events. The Schoolies can accommodate 8 bikes of varying sizes, with the ability to lock one wheel and the frame, and is only available in a hot dip galvanised finish.

#### Part Numbers

| Code                                                                                         | Image                | Product Name                              |  |  |
|----------------------------------------------------------------------------------------------|----------------------|-------------------------------------------|--|--|
| BRS8G                                                                                        |                      | Bike Rack - Schoolies 8 Bike - Galvanised |  |  |
|                                                                                              |                      |                                           |  |  |
| Description:                                                                                 | Schoolies Bike Rack. |                                           |  |  |
| Material:                                                                                    | Galvanised Steel.    |                                           |  |  |
| Height:                                                                                      | 826mm.               |                                           |  |  |
| Width:                                                                                       | 610mm.               |                                           |  |  |
| Length:                                                                                      | 2320mm.              |                                           |  |  |
| Weight:                                                                                      | N/A.                 |                                           |  |  |
| • We are currently compiling a list of additional services that might apply to this product. |                      |                                           |  |  |