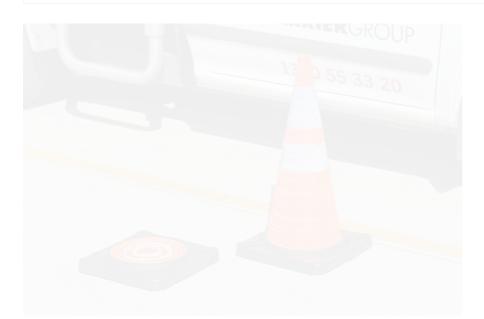

## **Collapsible Cones - Rubber Base**

## **Product Features:**

- Collapses from 720mm tall to 60mm.
- Very stable in high winds.
- In-built light can be set to flash or constant.
- Powered by standard AAA batteries (included).
- Very durable design.

## Collapsible cones with improved wind resistance

A very high quality, durable collapsible cone suitable for emergency or maintenance work. Heavy rubber base adds improved wind resistance and durability. Internal R-way light is powered by 2 standard AAA batteries (included). Includes built-in reflective collars. Total weight 4kgs.

| Part Numbers |                                            |                                              |
|--------------|--------------------------------------------|----------------------------------------------|
| Code         | Image Pro                                  | oduct Name                                   |
| BTC720C-RB   | Tra                                        | affic Cone - 720mm Collapsible - Rubber Base |
| Description: | Collapsible traffic cone with rubber base. |                                              |
| Finish:      | Fluorescent orange with black rubber base. |                                              |
| Height:      | Up - 720mm. Down - 60mm.                   |                                              |
| Weight:      | 4kgs.                                      |                                              |
| <b>0</b>     |                                            |                                              |