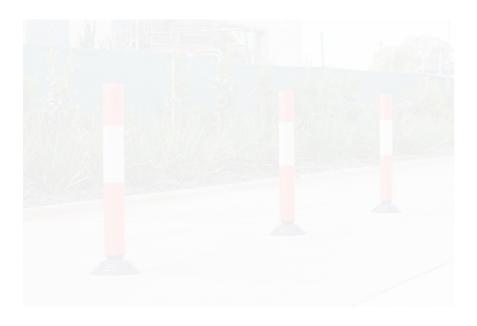

# Plastic two-piece rebound bollard

Two-piece rebound bollard with an elasticised joint for temporary or permanent delineator applications. Removable bollard post twist-locks into base. Post comes with reflective bands. The bollard is manufactured from fluorescent orange polyethylene. The rubber base is easily installed with epoxy or masonry anchors.

#### Part Numbers

Code

**Image** 

**Product Name** 

KDB1000B

| Code                                                                                       | Image                                                          | Product Name                             |
|--------------------------------------------------------------------------------------------|----------------------------------------------------------------|------------------------------------------|
| KDB1000                                                                                    |                                                                | Rebound Bollard - Two Piece 100 x 1000mm |
| KDB1000T                                                                                   |                                                                | Rebound Bollard 100 x 1000mm - Top Only  |
| Description:                                                                               | Plastic two-piece rebound bollard.                             |                                          |
| Material:                                                                                  | Polyethylene with elasticised joint and rubber base.           |                                          |
| Finish:                                                                                    | Fluorescent orange bollard, black rubber and reflective bands. |                                          |
| Height:                                                                                    | 1000mm.                                                        |                                          |
| Diameter:                                                                                  | 105mm.                                                         |                                          |
| We are currently compiling a list of additional services that might apply to this product. |                                                                |                                          |