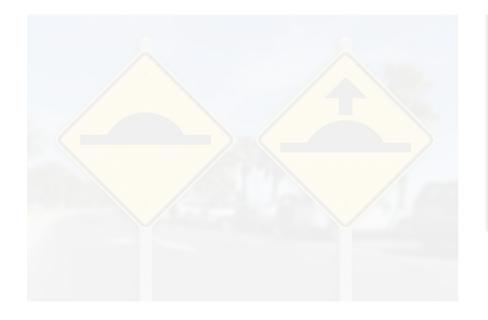

## Complete speed hump sign kit

A prepackaged sign kit for use with speed hump installations. The kit allows for an economical alternative to purchasing all the components separately. It comprises the necessary sign, brackets and post to complete the installation. Alternatively, all components are available individually.

#### Part Numbers

| Code                                                                    | Image                                                                      | Product Name                     |
|-------------------------------------------------------------------------|----------------------------------------------------------------------------|----------------------------------|
| BSHKIT                                                                  | $\Diamond$                                                                 | Awareness Sign Kit - Speed Humps |
| BSHKIT2                                                                 |                                                                            | Speed Hump Ahead - Sign Kit      |
| Description:                                                            | Speed hump awareness sign kit                                              |                                  |
| Material:                                                               | Galvanised steel sign post, brackets and cap. Class 1 reflective sign face |                                  |
| Size:                                                                   | 2800 x 60mm sign post. 60mm post cap. 600 x 600mm sign face                |                                  |
| If I install speed humps in my carpark do I need signs to go with them? |                                                                            |                                  |