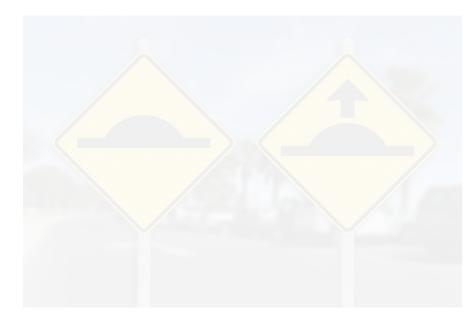

## Complete speed hump sign kit

A prepackaged sign kit for use with speed hump installations. The kit allows for an economical alternative to purchasing all the components separately. It comprises the necessary sign, brackets and post to complete the installation. Alternatively, all components are available individually.

Part Numbers

| Code         | Image                                                                      | Product Name                     |
|--------------|----------------------------------------------------------------------------|----------------------------------|
| BSHKIT       | $\diamond$                                                                 | Awareness Sign Kit - Speed Humps |
| BSHKIT2      |                                                                            | Speed Hump Ahead - Sign Kit      |
| Description: | Speed hump awareness sign kit                                              |                                  |
| Material:    | Galvanised steel sign post, brackets and cap. Class 1 reflective sign face |                                  |
| Size:        | 2800 x 60mm sign post. 60mm post cap. 600 x 600mm sign face                |                                  |